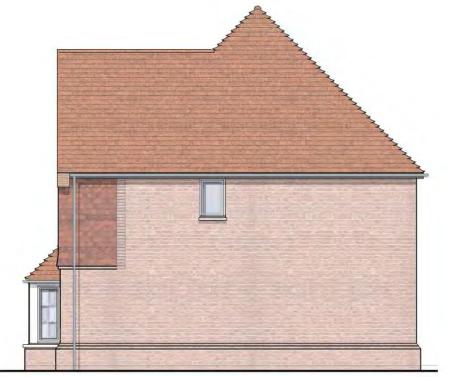

# Plot 1 Total Area: 158.75m²/ 1708sq ft

Project Title

Proposed Residential Development

Plot 1 Elevations

Scale Drawn by
1:100 @A3 NS
Date Checked by
January 2022 CSS

Drawing Number Revision

30127A\_500 H

Front Elevation

Rear Elevation

Proposed Residential Development on Land at Roseacre, Holly Hill drive, Banstead, Surrey

Right Side Elevation

Roof Plan