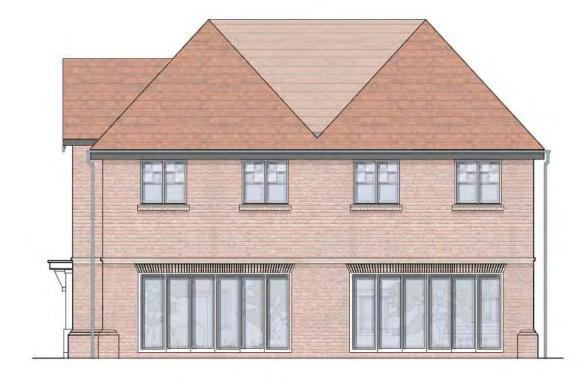

NOTE. Subject to Survey

Front Elevation

Right Side Elevation

Rear Elevation

Proposed Residential Development on Land at Roseacre, Holly Hill drive, Banstead, Surrey

NOTES:

Do Not Scale.

Report at decrepancies, errors and omissions.

# Plot 1 Total Area: 158.75m²/ 1708sq ft

Project Title

Proposed Residential Development

Plot 1 Elevations

Scale Drawn by
1:100 @A3 NS
Date Checked by
January 2022 CSS