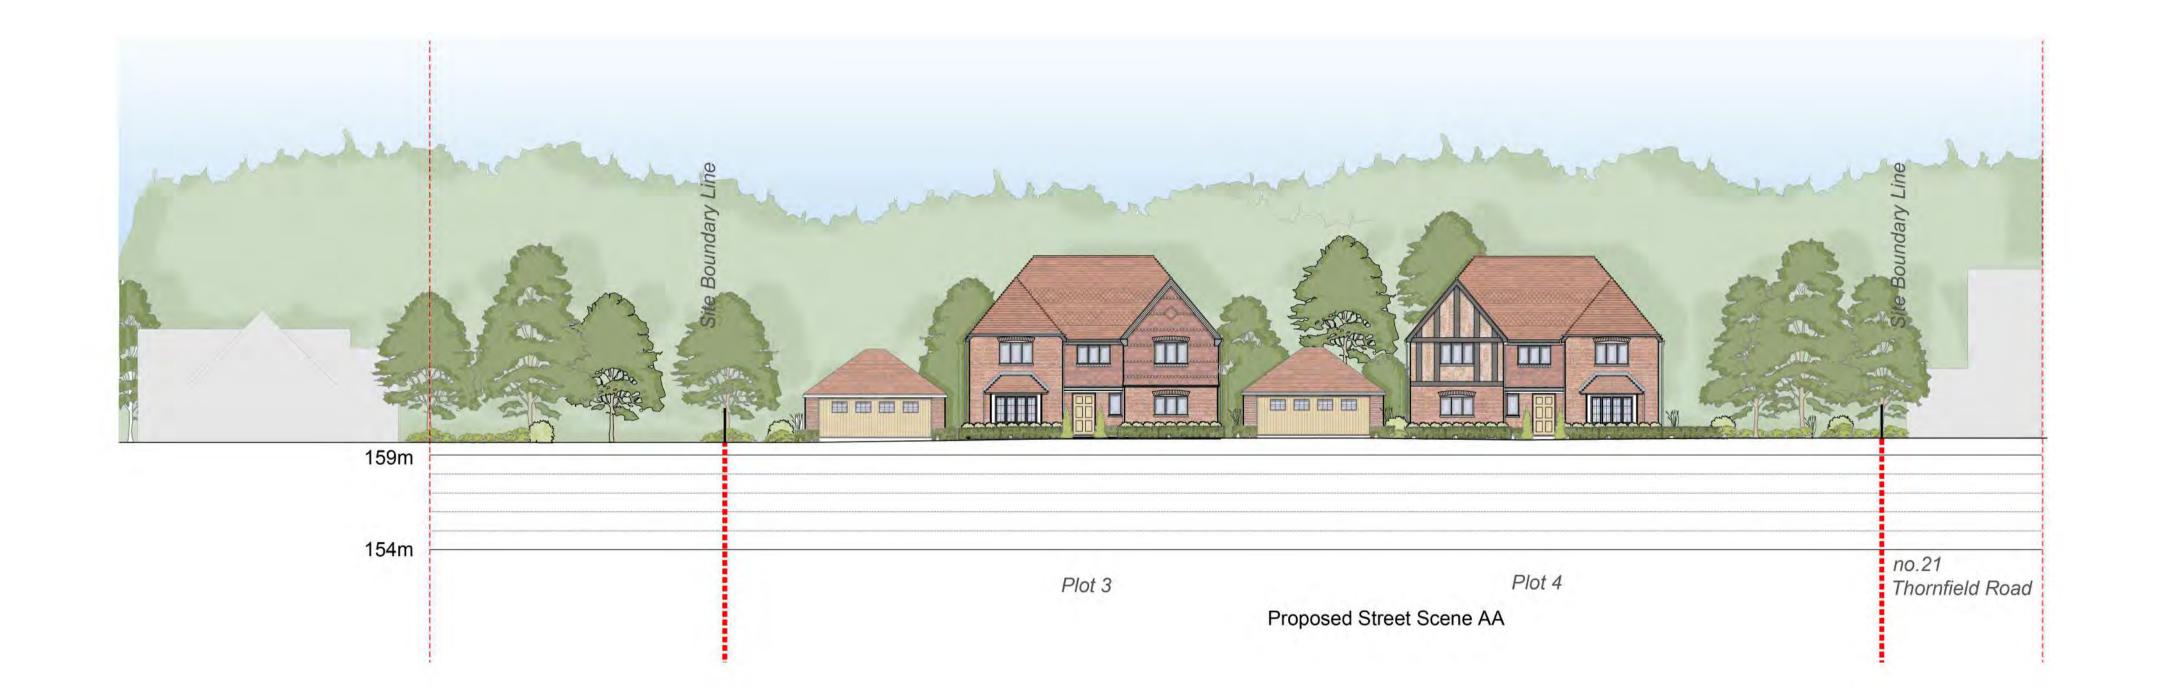

For all specialist work, see relevant drawings.

This drawing and design are copyright of Clague LLP Registration number OC335948.

Project Title

Proposed Residential Development

Drawing Description

Street Scenes AA