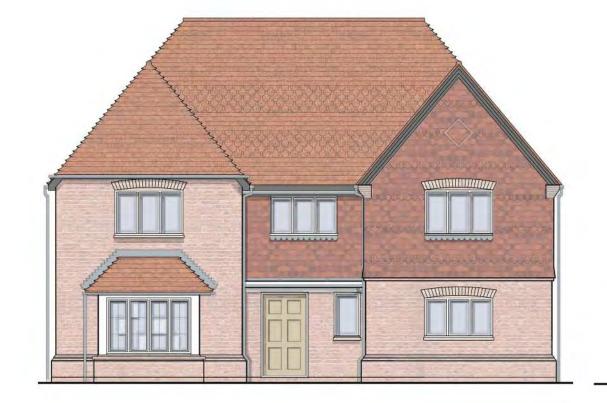

# Plot 1 Total Area: 158.75m²/ 1708sq ft

Project Title

Proposed Residential Development

Plot 1 Elevations

Scale Drawn by
1:100 @A3 NS
Date Checked by
January 2022 CSS

Drawing Number Revision

30127A\_500 H

Front Elevation

Rear Elevation

Proposed Residential Development on Land at Roseacre, Holly Hill drive, Banstead, Surrey

Right Side Elevation

Roof Plan