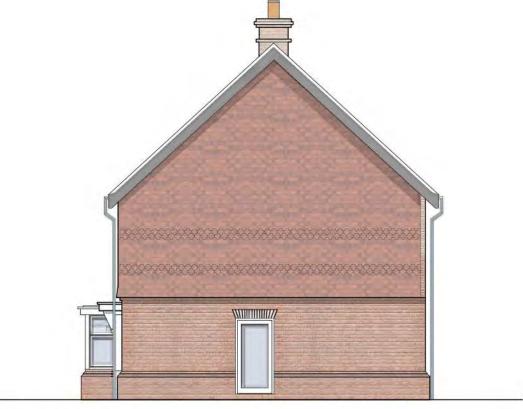

NOTE. Subject to Survey

Front Elevation

Right Side Elevation

Rear Elevation

Proposed Residential Development on Land at Roseacre, Holly Hill drive, Banstead, Surrey

NOTES:

Do Not Scale.

Report at decrepancies, errors and omissions.

Drawing Number Revision

30127A\_500 H

Front Elevation

Rear Elevation

Proposed Residential Development on Land at Roseacre, Holly Hill drive, Banstead, Surrey

Right Side Elevation

Roof Plan