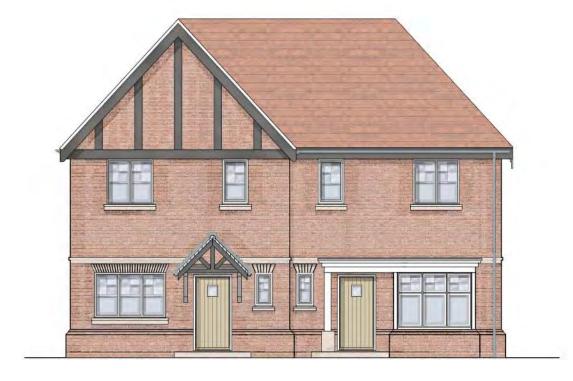

NOTE. Subject to Survey

Front Elevation

Right Side Elevation

Rear Elevation

Proposed Residential Development on Land at Roseacre, Holly Hill drive, Banstead, Surrey

NOTES:

Do Not Scale.

Report at decrepancies, errors and omissions.