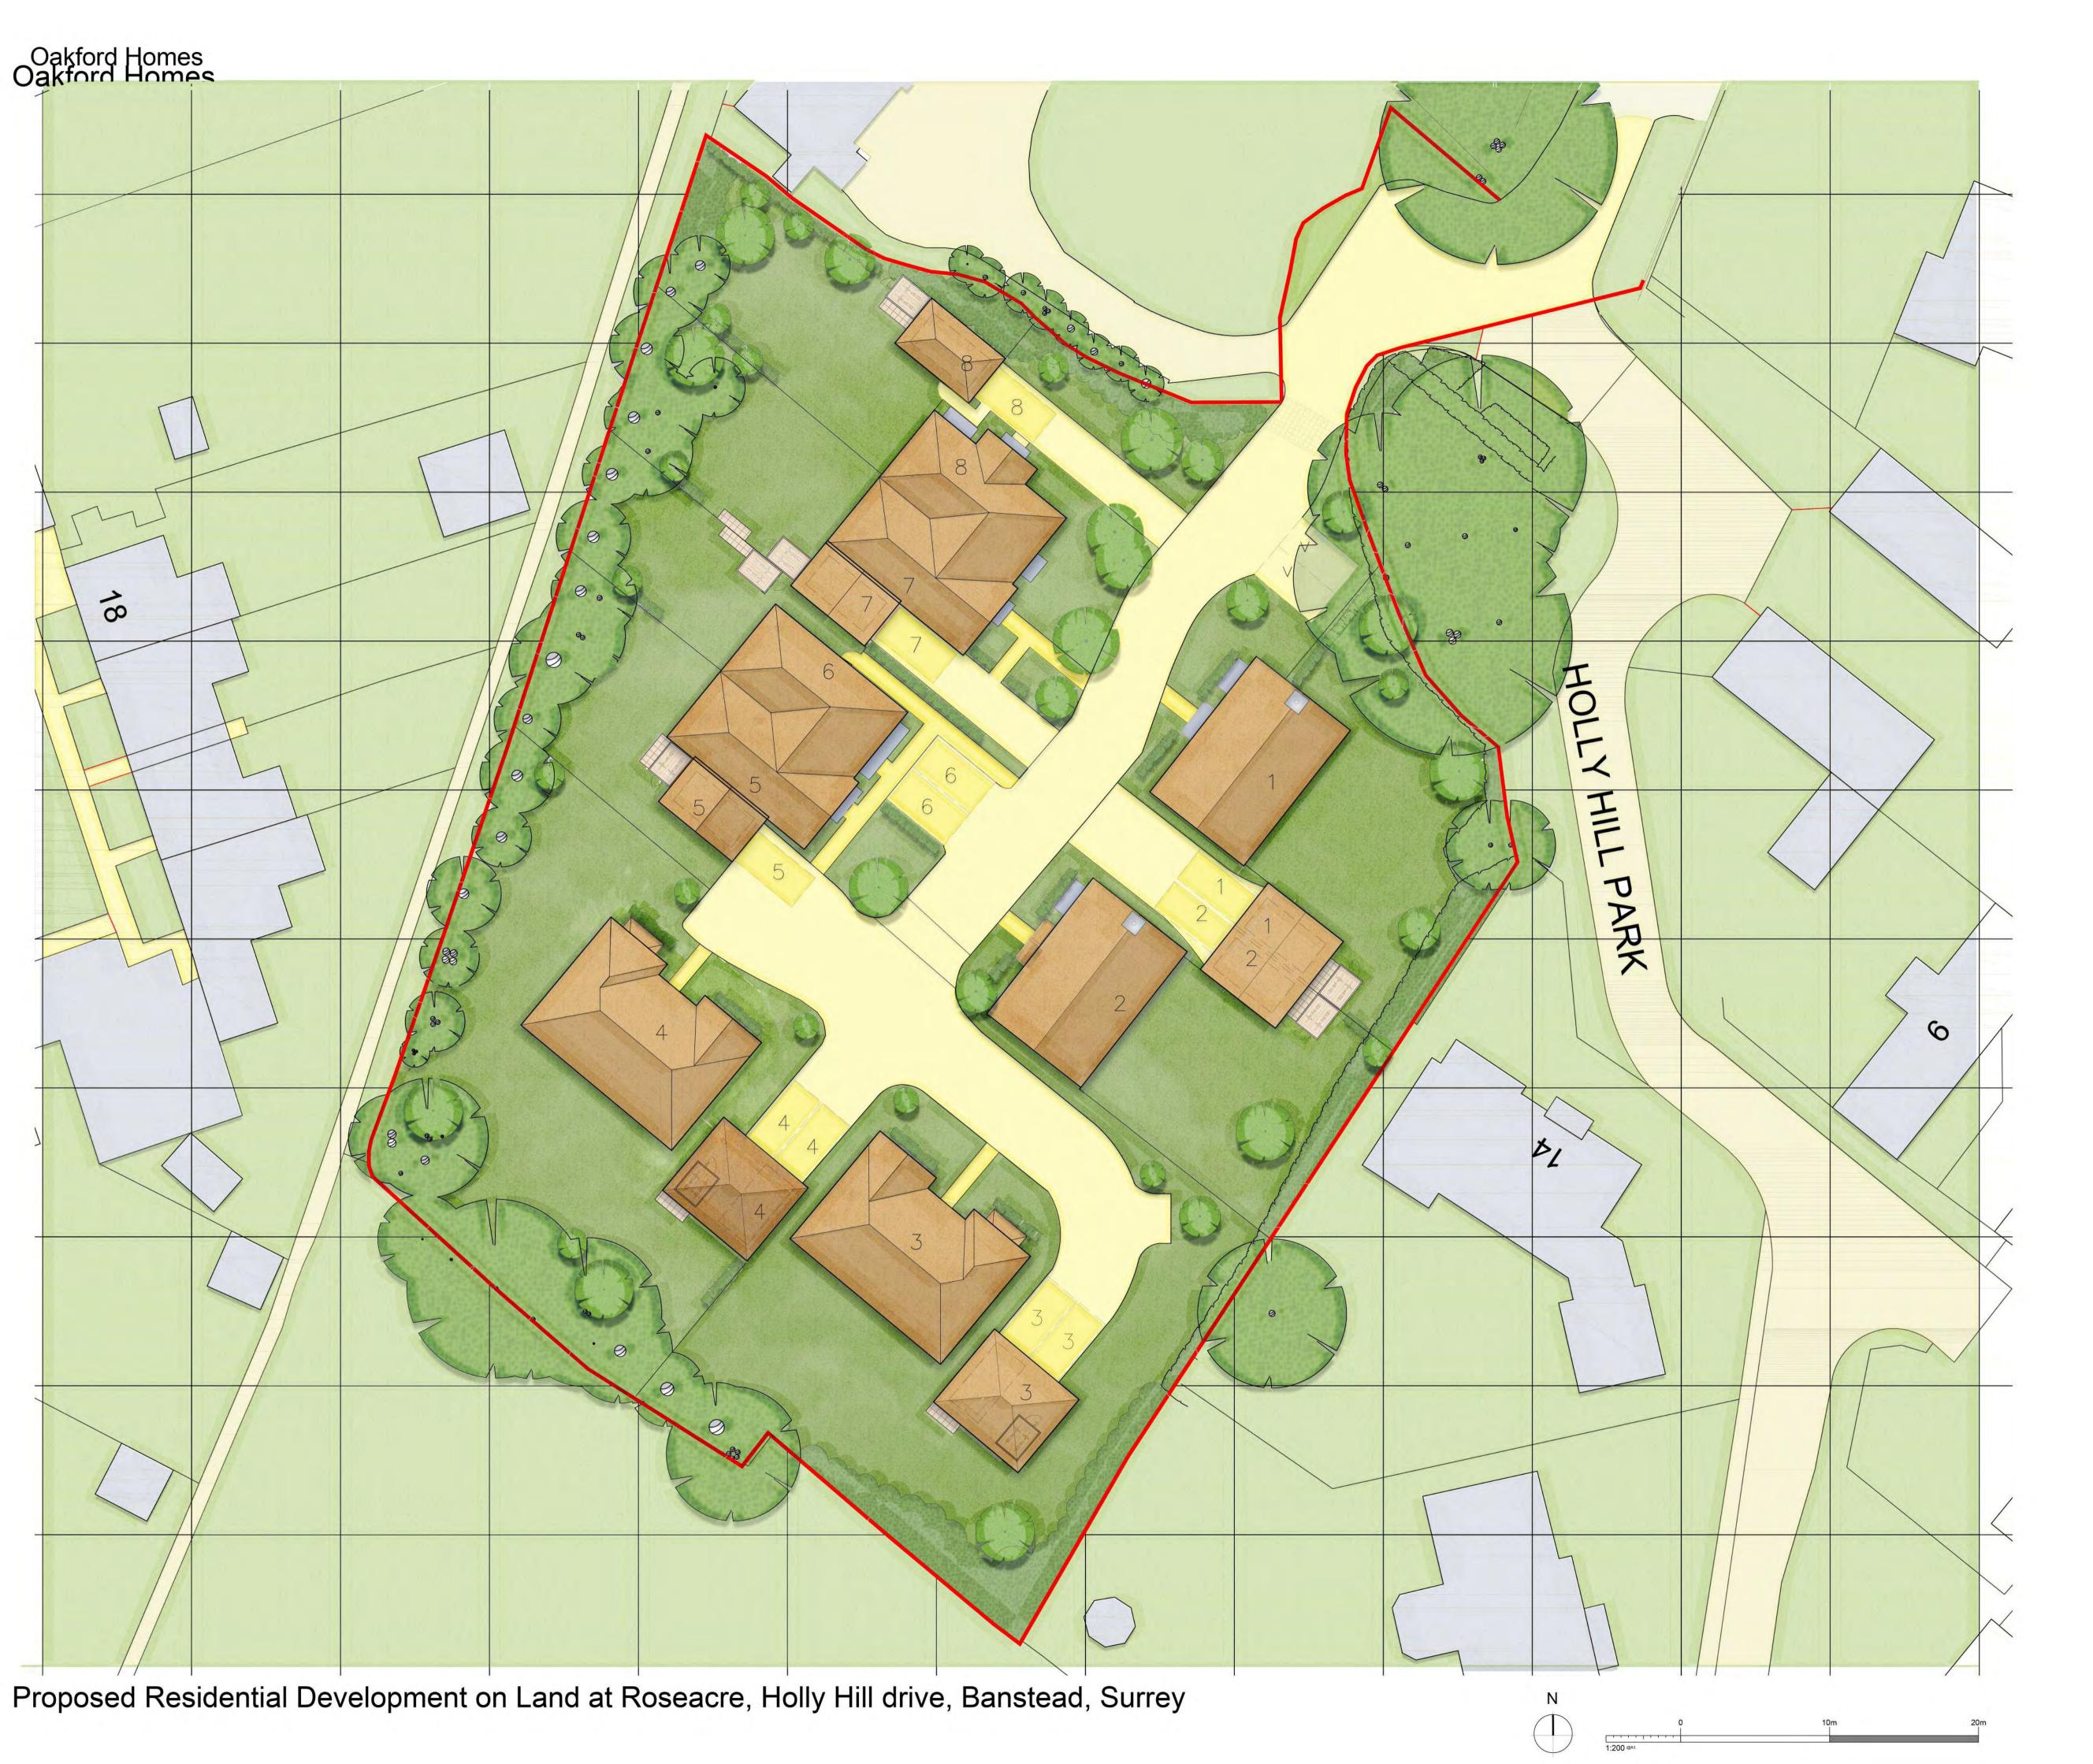

Existing Carehome

Root Protection Area

Project Title

Proposed Residential Development

Drawing Description Porposed Site Layout 8 Units Option-2

CSS

#### CLAGUEARCHITECTS

52 Burgée. Canterbory Kent CT : 28H 1 Kinsbourne Court, Luton Rhad: Marpendani, Herifordshira Al5 :281. 5, Disney-Street. Landon SE1 1JF

ANTERBURY LON

DON HARPE

D

30127A 302

0 10m 20m 1:200 Oakford Homes