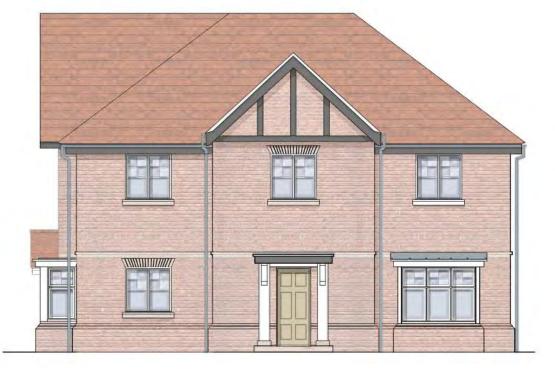

NOTE. Subject to Survey

Front Elevation

Right Side Elevation

Rear Elevation

Proposed Residential Development on Land at Roseacre, Holly Hill drive, Banstead, Surrey

NOTES:

Do Not Scale.

Report at decrepancies, errors and omissions.

# Plot 1 Total Area: 158.75m²/ 1708sq ft

Project Title

Proposed Residential Development

Plot 1 Elevations

Scale Drawn by
1:100 @A3 NS
Date Checked by
January 2022 CSS