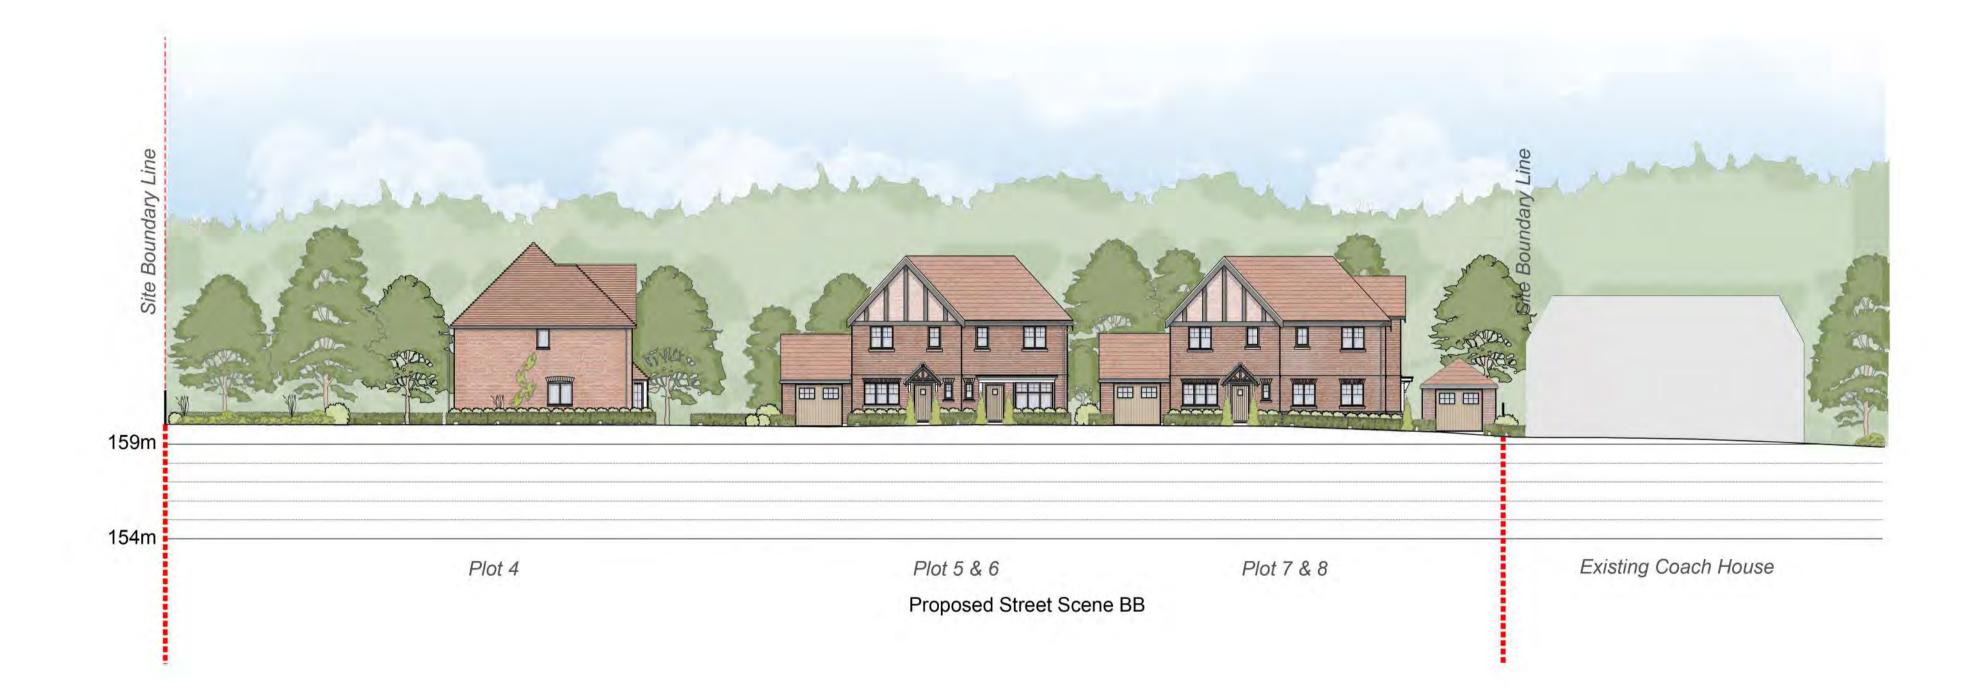

For all specialist work, see relevant drawings.

This drawing and design are copyright of Clague LLP Registration number OC335948.

Date Description

Project Title

Proposed Residential Development

Drawing Description

Street Scenes BB

Scale Drawn by
1:200 @A1 NS

Date Checked by
July 2022 CSS

CLAGUEARCHITECTS

62 Burgate, Canterbury Kent CT1 2BH

01227 762060

1 Kinsbourne Court, Luton Road, Harpenden, Hertfordshire Al5 3BL

8, Disney Street London SE1 1JF