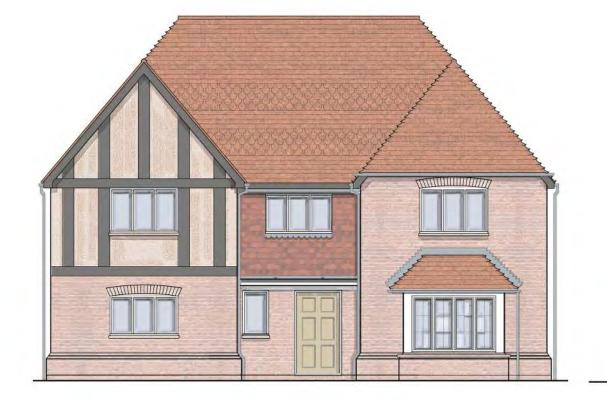

NOTE. Subject to Survey

Front Elevation

Right Side Elevation

Rear Elevation

Proposed Residential Development on Land at Roseacre, Holly Hill drive, Banstead, Surrey

NOTES:

Do Not Scale.

Report at decrepancies, errors and omissions.

# Plot 1 Total Area: 158.75m²/ 1708sq ft

Project Title

Proposed Residential Development

Plot 1 Elevations

Scale Drawn by
1:100 @A3 NS
Date Checked by
January 2022 CSS