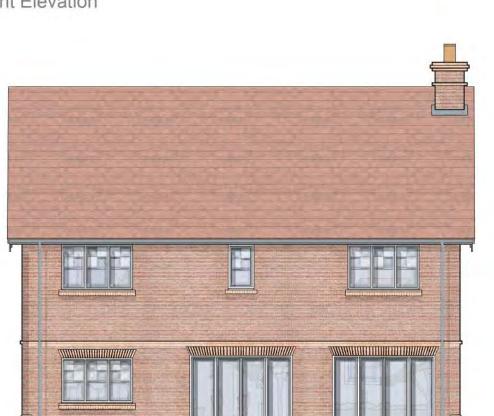

NOTE. Subject to Survey

Front Elevation

Right Side Elevation

Rear Elevation

Proposed Residential Development on Land at Roseacre, Holly Hill drive, Banstead, Surrey

NOTES:

Do Not Scale.

Report at decrepancies, errors and omissions.

# Plot 1 Total Area: 158.75m²/ 1708sq ft

Project Title

Proposed Residential Development

Plot 1 Elevations

Scale Drawn by
1:100 @A3 NS
Date Checked by
January 2022 CSS