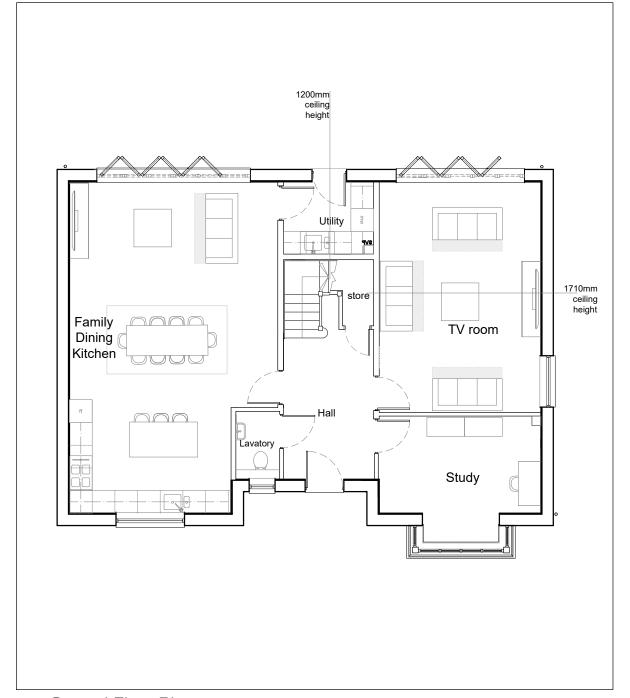

v Date Description

First Floor Plan 78.75m<sup>2</sup>

Roof Plan

# Plot 1 Total Area : 158.75m²/ 1708sq ft

Project Title

Proposed Residential Development

Drawing Descrip

Ground floor & First floor plans

r all specialist work, see relevant drawings.

his drawing and design are copyright of Clague LL

. But Builde

Ground Floor Plan 80m²

First Floor Plan 78.75m<sup>2</sup>

Roof Plan

# Plot 2 Total Area : 158.75m²/ 1708sq ft

Project Title

Proposed Residential Development

Drawing Descrip

Plot 2 Ground floor & First floor plans