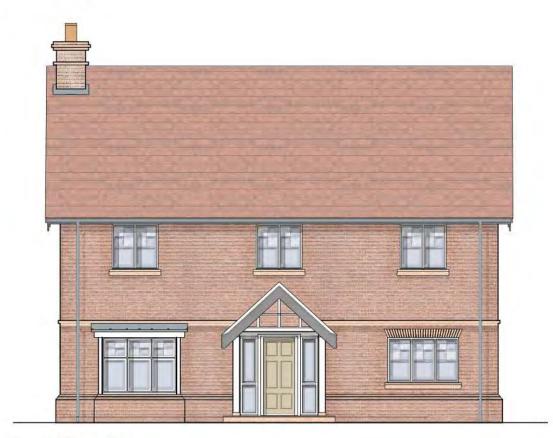

NOTE. Subject to Survey

Front Elevation

Right Side Elevation

Rear Elevation

Proposed Residential Development on Land at Roseacre, Holly Hill drive, Banstead, Surrey

NOTES:

Do Not Scale.

Report at decrepancies, errors and omissions.

# Plot 1 Total Area: 158.75m²/ 1708sq ft

Project Title

Proposed Residential Development

Plot 1 Elevations

Scale Drawn by
1:100 @A3 NS
Date Checked by
January 2022 CSS