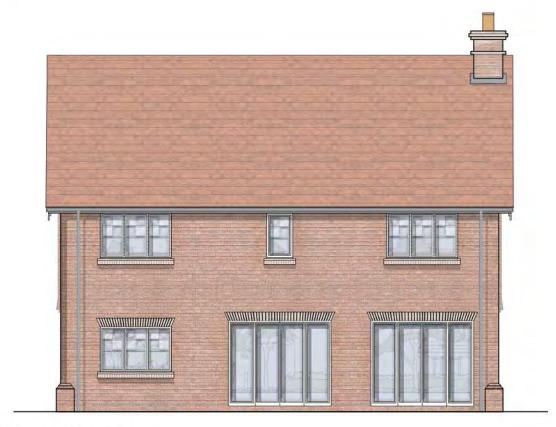

NOTE. Subject to Survey

Front Elevation

Right Side Elevation

Rear Elevation

Proposed Residential Development on Land at Roseacre, Holly Hill drive, Banstead, Surrey

NOTES:

Do Not Scale.

Report at decrepancies, errors and omissions.

Drawing Number Revision

30127A\_500 H

Front Elevation

Rear Elevation

Proposed Residential Development on Land at Roseacre, Holly Hill drive, Banstead, Surrey

Right Side Elevation

Roof Plan