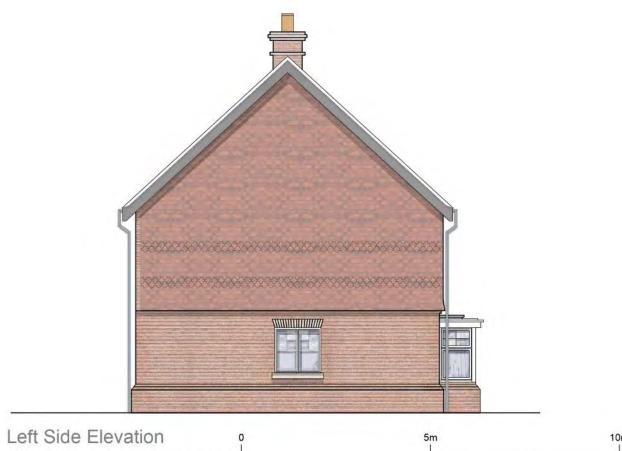

NOTE. Subject to Survey

Front Elevation

Right Side Elevation

Rear Elevation

Proposed Residential Development on Land at Roseacre, Holly Hill drive, Banstead, Surrey

NOTES:

Do Not Scale.

Report at decrepancies, errors and omissions.

Drawing Number Revision

30127A\_500 H

Front Elevation

Rear Elevation

Proposed Residential Development on Land at Roseacre, Holly Hill drive, Banstead, Surrey

Right Side Elevation

Roof Plan