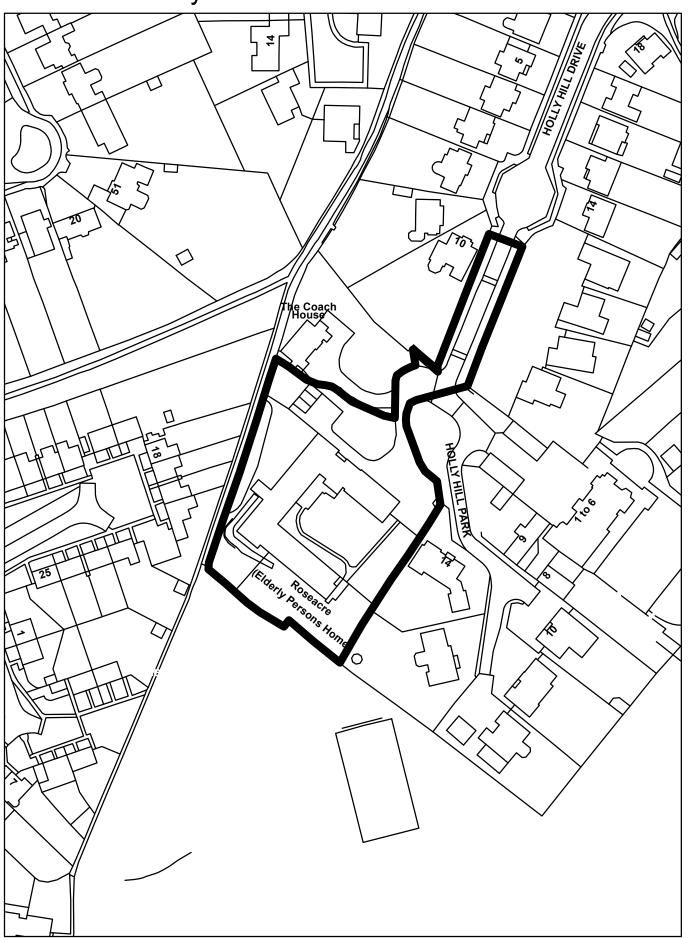

Existing Carehome

Root Protection Area

Project Title

Proposed Residential Development

Drawing Description Porposed Site Layout 8 Units Option-2

CSS