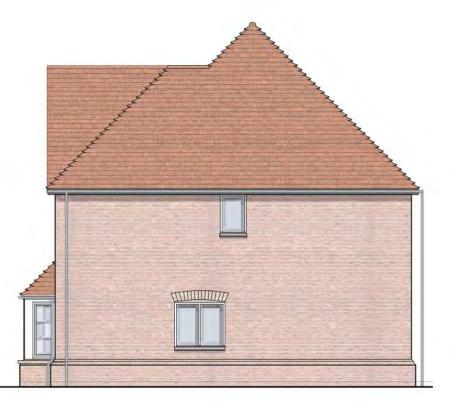

NOTE. Subject to Survey

Front Elevation

Right Side Elevation

Rear Elevation

Proposed Residential Development on Land at Roseacre, Holly Hill drive, Banstead, Surrey

NOTES:

Do Not Scale.

Report at decrepancies, errors and omissions.

# Plot 1 Total Area: 158.75m²/ 1708sq ft

Project Title

Proposed Residential Development

Plot 1 Elevations

Scale Drawn by
1:100 @A3 NS
Date Checked by
January 2022 CSS

Drawing Number Revision

30127A\_500 H

Front Elevation

Rear Elevation

Proposed Residential Development on Land at Roseacre, Holly Hill drive, Banstead, Surrey

Right Side Elevation

Roof Plan