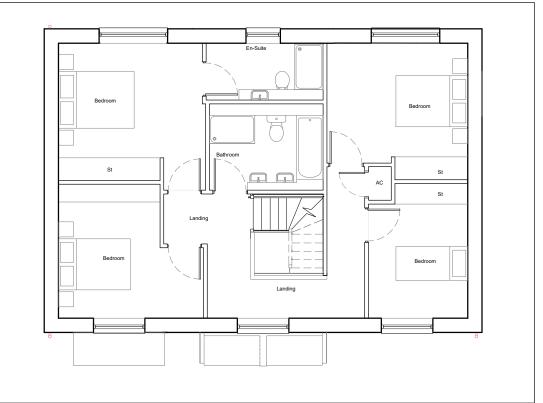

v Date Description

First Floor Plan 78.75m<sup>2</sup>

Roof Plan

# Plot 1 Total Area : 158.75m²/ 1708sq ft

Project Title

Proposed Residential Development

Drawing Descrip

Ground floor & First floor plans

r all specialist work, see relevant drawings.

his drawing and design are copyright of Clague LL

. But Builde

Ground Floor Plan 80m²

First Floor Plan 78.75m<sup>2</sup>

Roof Plan

# Plot 2 Total Area : 158.75m²/ 1708sq ft

Project Title

Proposed Residential Development

Drawing Descrip

Plot 2 Ground floor & First floor plans