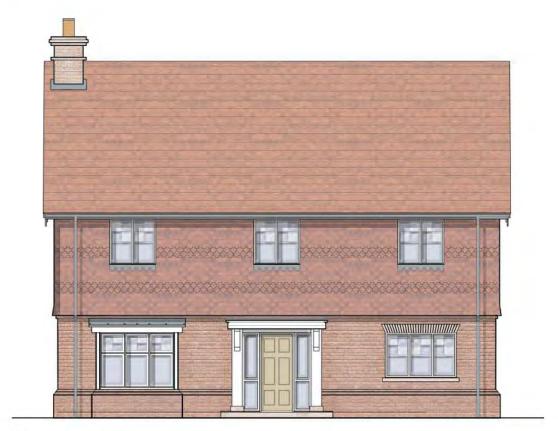

# Plot 1 Total Area: 158.75m²/ 1708sq ft

Project Title

Proposed Residential Development

Plot 1 Elevations

Scale Drawn by
1:100 @A3 NS
Date Checked by
January 2022 CSS