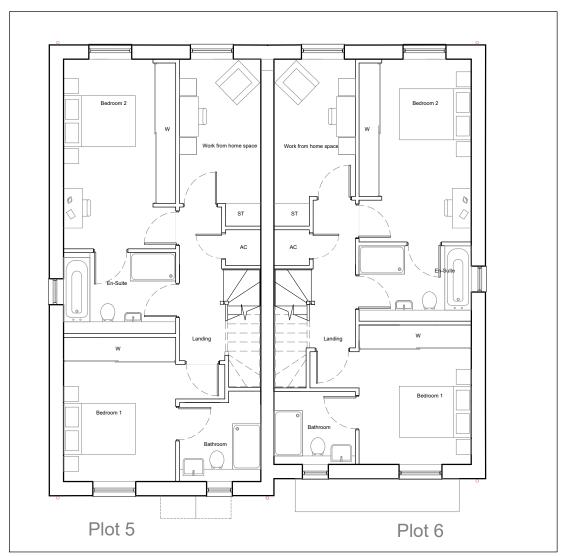

#### **CLAGUE ARCHITECTS**

30127A\_521

Α

Ling Room

Ling Room

Ling Room

Flot 5

Plot 6

Ground Floor Plan
Plot 5: 58.2m<sup>2</sup>
Plot 6: 57.2m<sup>2</sup>

First Floor Plan Plot 5: 58.2m<sup>2</sup> Plot 6: 57.2m<sup>2</sup>

> 0 5m 10m 1:100

NOTE

Do Not Scale.

Report all discrepancies, errors and omissions.

Plot 5 Total Area: 116.4m²/ 1252sq ft Plot 6 Total Area: 114.4m²/ 1231sq ft

Roof Plan

roject Title

Proposed Residential Development

Drawing Description

Plot 5 & 6 Ground floor & First floor plans