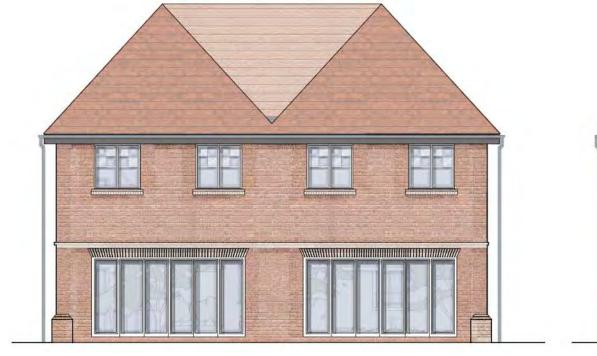

NOTE. Subject to Survey

Front Elevation

Right Side Elevation

Rear Elevation

Proposed Residential Development on Land at Roseacre, Holly Hill drive, Banstead, Surrey

NOTES:

Do Not Scale.

Report at decrepancies, errors and omissions.