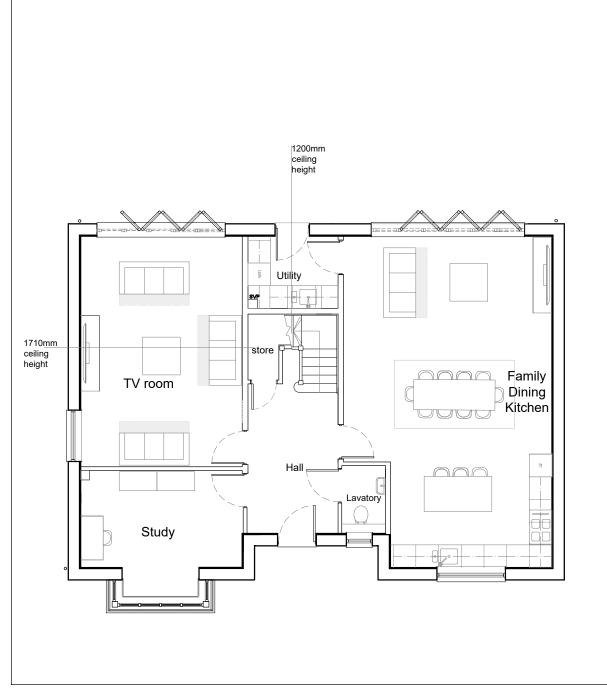

v Date Description

First Floor Plan 78.75m<sup>2</sup>

Roof Plan

# Plot 1 Total Area : 158.75m²/ 1708sq ft

Project Title

Proposed Residential Development

Drawing Descrip

Ground floor & First floor plans

Drawing Number Revision

30127A\_501 F

NOTES:

Do Not Scale.

oort all discrepancies, errors and omission

Verify all dimensions on site before commencing any work on site or preparing shop drawings.

All materials, components and workmanship are to comply with the relevant British Standards, Codes of Practice, and appropriate

r all specialist work, see relevant drawings.

his drawing and design are copyright of Clague LL

. But Builde

Ground Floor Plan 80m²

First Floor Plan 78.75m<sup>2</sup>

Roof Plan

# Plot 2 Total Area : 158.75m²/ 1708sq ft

Project Title

Proposed Residential Development

Drawing Descrip

Plot 2 Ground floor & First floor plans

Drawing Number Revision

30127A\_503 F

Ground Floor Plan 106.92m<sup>2</sup>

First Floor Plan 106.92m<sup>2</sup>

0 5m 10m

NOTES:

Do Not Scale

Report all discrepancies, errors and omissions