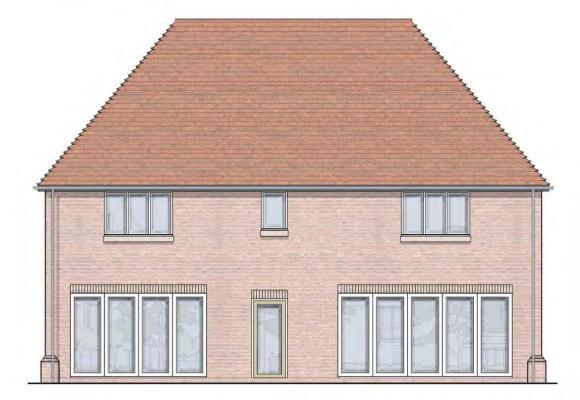

NOTE. Subject to Survey

Front Elevation

Right Side Elevation

Rear Elevation

Proposed Residential Development on Land at Roseacre, Holly Hill drive, Banstead, Surrey

NOTES:

Do Not Scale.

Report at decrepancies, errors and omissions.

Drawing Number Revision

30127A\_500 H

Front Elevation

Rear Elevation

Proposed Residential Development on Land at Roseacre, Holly Hill drive, Banstead, Surrey

Right Side Elevation

Roof Plan