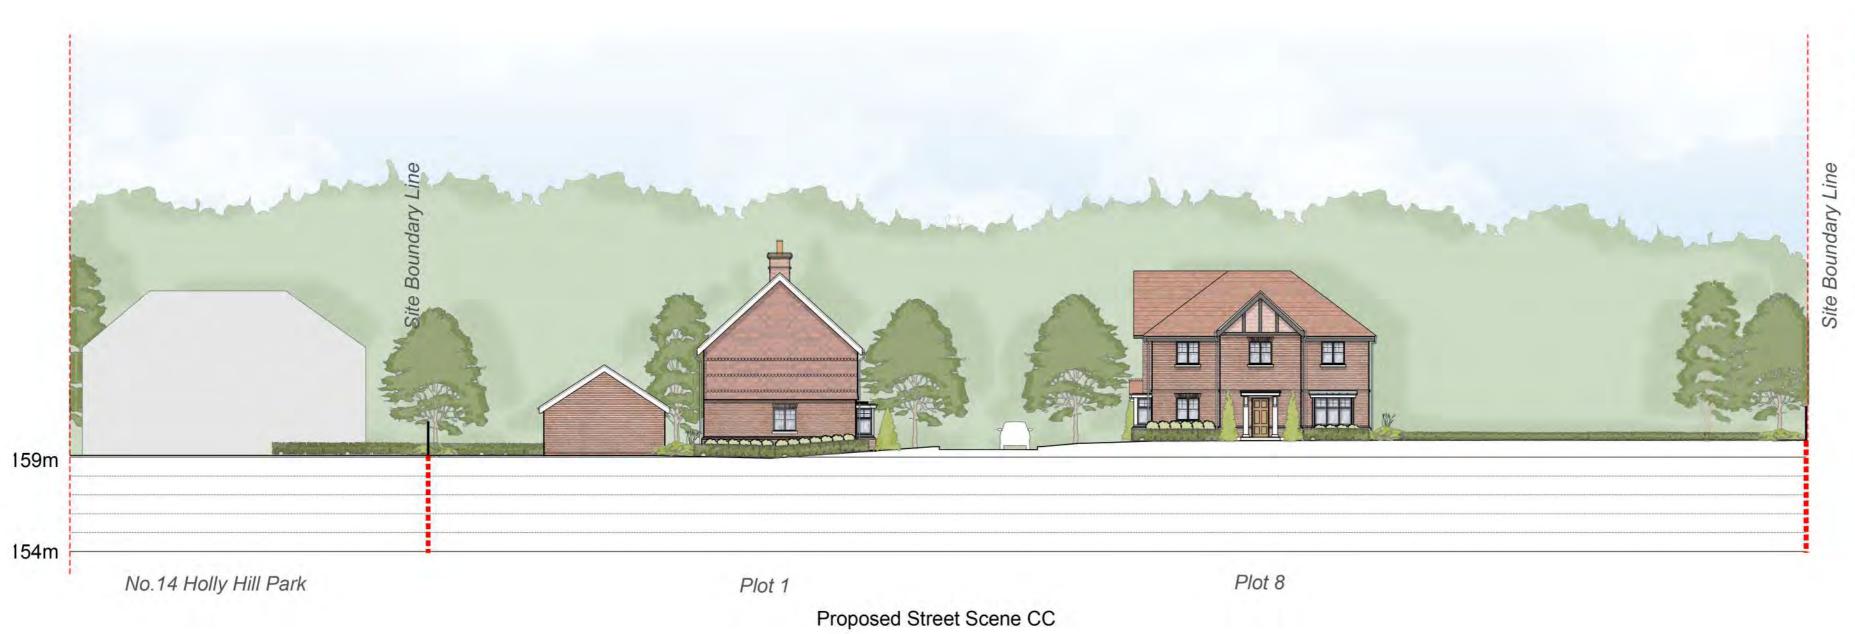

For all specialist work, see relevant drawings.

This drawing and design are convigint of Claque.

This drawing and design are copyright of Clague LLP Registration number OC335948.

Project Title

Proposed Residential Development

Drawing Description

Street Scenes CC

Scale Drawn by
1:200 @A2 NS
Date Checked by
July 2022 CSS