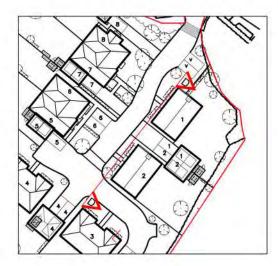

Existing Carehome

Root Protection Area

Project Title

Proposed Residential Development

Drawing Description Porposed Site Layout 8 Units Option-2

CSS