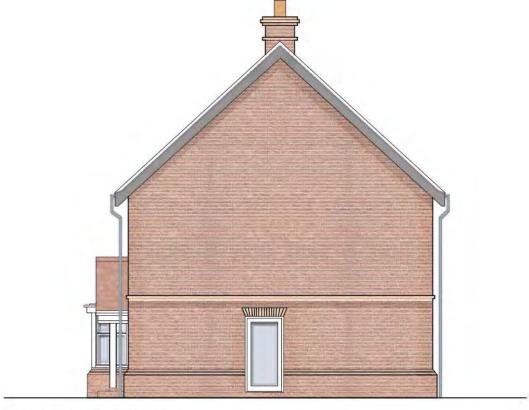

NOTE. Subject to Survey

Front Elevation

Right Side Elevation

Rear Elevation

Proposed Residential Development on Land at Roseacre, Holly Hill drive, Banstead, Surrey

NOTES:

Do Not Scale.

Report at decrepancies, errors and omissions.

# Plot 1 Total Area: 158.75m²/ 1708sq ft

Project Title

Proposed Residential Development

Plot 1 Elevations

Scale Drawn by
1:100 @A3 NS
Date Checked by
January 2022 CSS