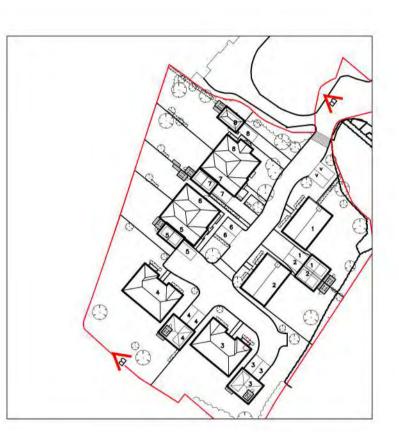

Existing Carehome

Root Protection Area

Project Title

Proposed Residential Development

Drawing Description Porposed Site Layout 8 Units Option-2

CSS

## CLAGUEARCHITECTS

62 Burgate, Canterbury Kent CT1 2BH 1 Kinsbourne Court, Luton Road, Harpenden, Hertfordshire Al5 3BL 01582 765102 8, Disney Street London SE1 1JF 0203 597 6112

HARPENDEN CANTERBURY

**Drawing Number** 