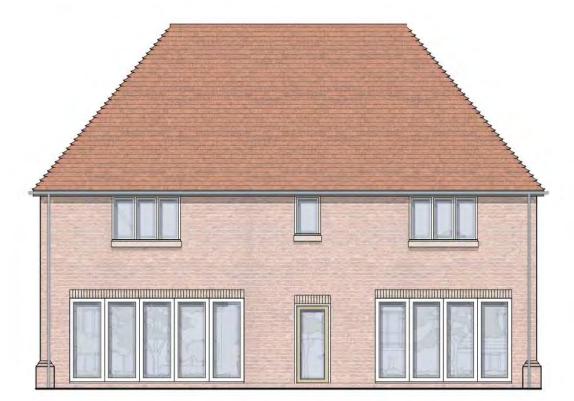

# Plot 1 Total Area: 158.75m²/ 1708sq ft

Project Title

Proposed Residential Development

Plot 1 Elevations

Scale Drawn by
1:100 @A3 NS
Date Checked by
January 2022 CSS

Drawing Number Revision

30127A\_500 H

Front Elevation

Rear Elevation

Proposed Residential Development on Land at Roseacre, Holly Hill drive, Banstead, Surrey

Right Side Elevation

Roof Plan