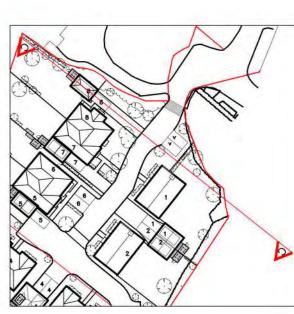

or all specialist work, see relevant drawings.

s drawing and design are copyright of Clague L

Project Title

Proposed Residential Development

Drawing Description

Street Scenes DD

#### CLAGUEARCHITECTS

52 Burgée. Canterbory Kent CT : 28H 1 Kinsbourne Court, Luton Rhad: Marpendani, Herifordshira Al5 :281. 5, Disney-Street. Landon SE1 1JF

ANTERBURY LON

DON HARPE

D

30127A 302

0 10m 20m 1:200 Oakford Homes