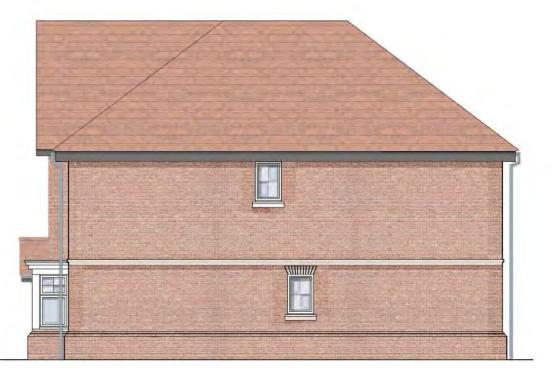

NOTE. Subject to Survey

Front Elevation

Right Side Elevation

Rear Elevation

Proposed Residential Development on Land at Roseacre, Holly Hill drive, Banstead, Surrey

NOTES:

Do Not Scale.

Report at decrepancies, errors and omissions.