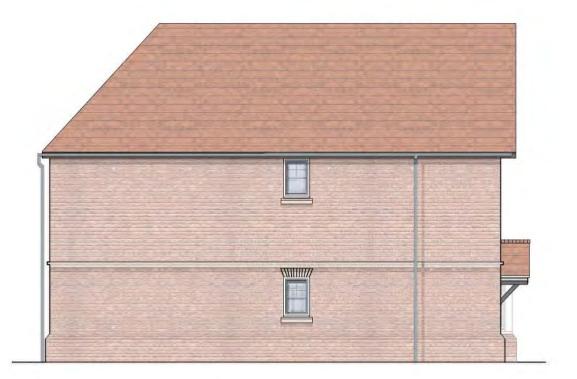

NOTE. Subject to Survey

Front Elevation

Right Side Elevation

Rear Elevation

Proposed Residential Development on Land at Roseacre, Holly Hill drive, Banstead, Surrey

NOTES:

Do Not Scale.

Report at decrepancies, errors and omissions.

# Plot 1 Total Area: 158.75m²/ 1708sq ft

Project Title

Proposed Residential Development

Plot 1 Elevations

Scale Drawn by
1:100 @A3 NS
Date Checked by
January 2022 CSS