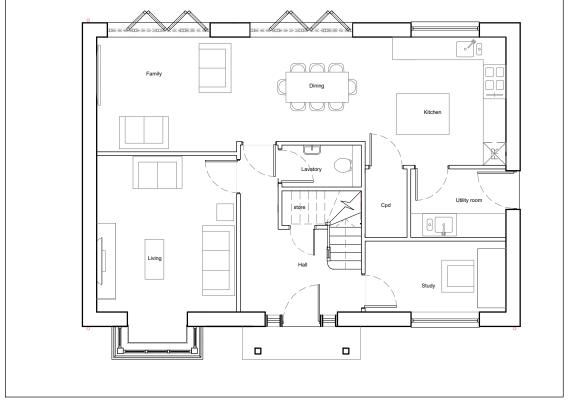

v Date Description

First Floor Plan 78.75m<sup>2</sup>

Roof Plan

# Plot 1 Total Area : 158.75m²/ 1708sq ft

Project Title

Proposed Residential Development

Drawing Descrip

Ground floor & First floor plans

r all specialist work, see relevant drawings.

his drawing and design are copyright of Clague LL

. But Builde

Ground Floor Plan 80m²

First Floor Plan 78.75m<sup>2</sup>

Roof Plan

# Plot 2 Total Area : 158.75m²/ 1708sq ft

Project Title

Proposed Residential Development

Drawing Descrip

Plot 2 Ground floor & First floor plans