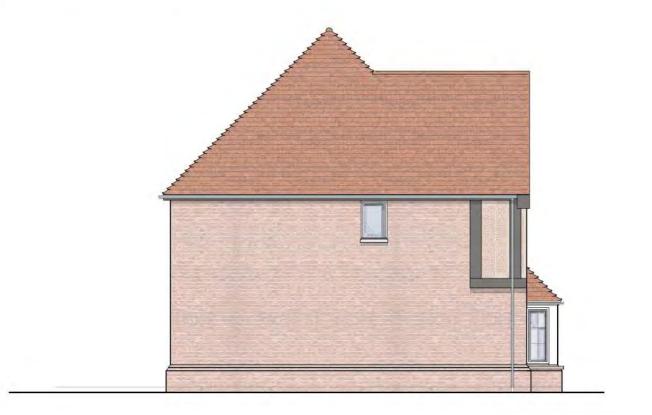

NOTE. Subject to Survey

Front Elevation

Right Side Elevation

Rear Elevation

Proposed Residential Development on Land at Roseacre, Holly Hill drive, Banstead, Surrey

NOTES:

Do Not Scale.

Report at decrepancies, errors and omissions.

Drawing Number Revision

30127A\_500 H

Front Elevation

Rear Elevation

Proposed Residential Development on Land at Roseacre, Holly Hill drive, Banstead, Surrey

Right Side Elevation

Roof Plan