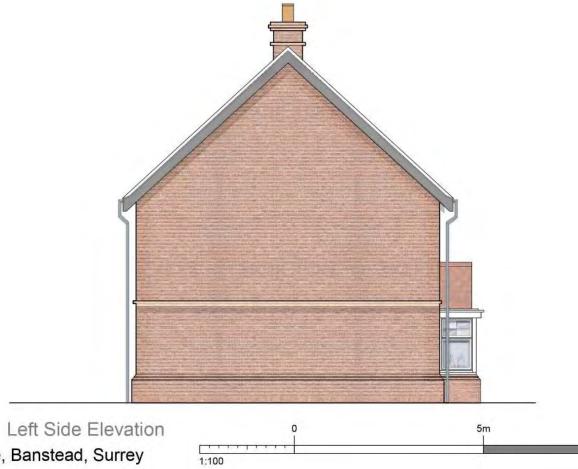

NOTE. Subject to Survey

Front Elevation

Right Side Elevation

Rear Elevation

Proposed Residential Development on Land at Roseacre, Holly Hill drive, Banstead, Surrey

NOTES:

Do Not Scale.

Report at decrepancies, errors and omissions.

# Plot 1 Total Area: 158.75m²/ 1708sq ft

Project Title

Proposed Residential Development

Plot 1 Elevations

Scale Drawn by
1:100 @A3 NS
Date Checked by
January 2022 CSS