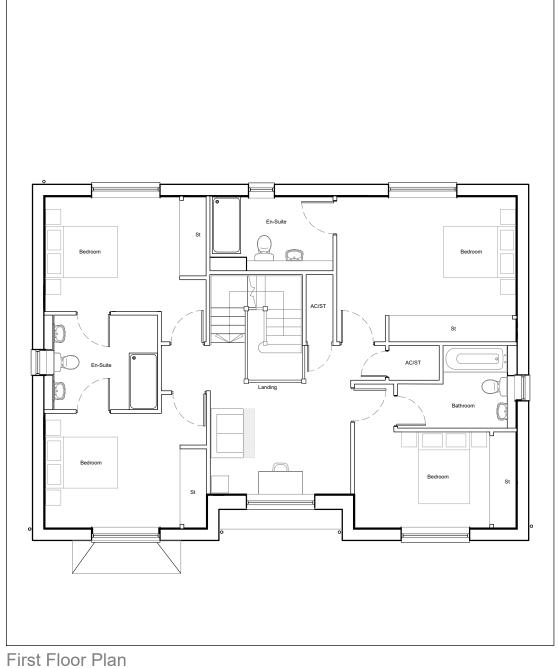

Drawing Number Revision

30127A\_503 F

Ground Floor Plan 106.92m<sup>2</sup>

First Floor Plan 106.92m<sup>2</sup>

0 5m 10m

NOTES:

Do Not Scale

Report all discrepancies, errors and omissions

Drawing Number Revision

F

Ground Floor Plan 106.92m<sup>2</sup>

First Floor Plan 106.92m<sup>2</sup>

1:100

Roof Plan

### Plot 3 Total Area: 213.84m<sup>2</sup>/ 2301.75sq ft