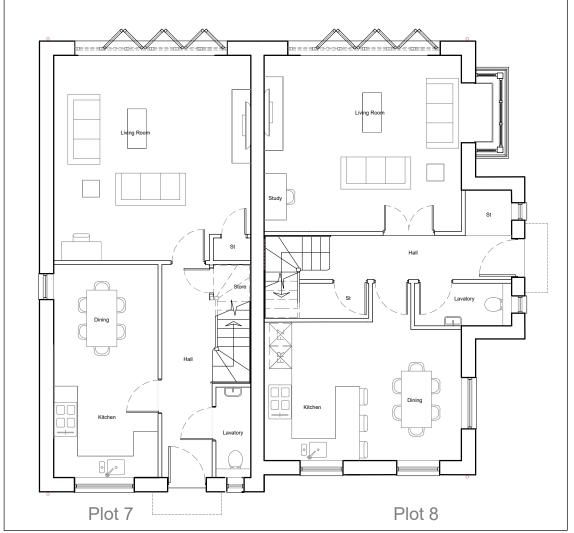

C

Front Elevation

Left Side Elevation

Rear Elevation

Proposed Residential Development on Land at Roseacre, Holly Hill drive, Banstead, Surrey

NOTES:

Plot 7 Total Area: 116.4m<sup>2</sup>/ 1252sq ft

Plot 8 Total Area: 123.4m<sup>2</sup>/ 1328 sq ft

Plot 7 Plot 8 Roof Plan

Proposed Residential Development

Plot 7 & 8

Scale 1:100 @A3 Drawn by Checked by July 2022

Plot 8 Total Area: 123.4m²/ 1328 sq ft

Plot 7 Plot 8 Roof Plan

Project Title

Proposed Residential Development

Drawing Descripti

Plot 7 & 8 Ground floor & First floor plans