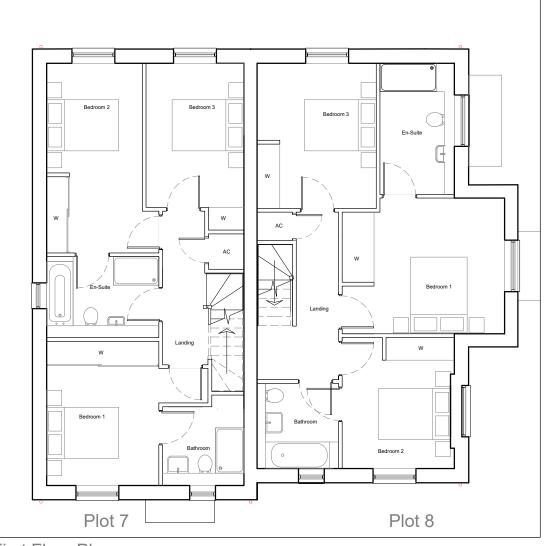

C

Front Elevation

Left Side Elevation

Rear Elevation

Proposed Residential Development on Land at Roseacre, Holly Hill drive, Banstead, Surrey

NOTES:

Plot 7 Total Area: 116.4m<sup>2</sup>/ 1252sq ft

Plot 8 Total Area: 123.4m<sup>2</sup>/ 1328 sq ft

Plot 7 Plot 8 Roof Plan

Proposed Residential Development

Plot 7 & 8

Scale 1:100 @A3 Drawn by Checked by July 2022

Plot 8 Total Area: 123.4m²/ 1328 sq ft

Plot 7 Plot 8 Roof Plan

Project Title

Proposed Residential Development

Drawing Descripti

Plot 7 & 8 Ground floor & First floor plans