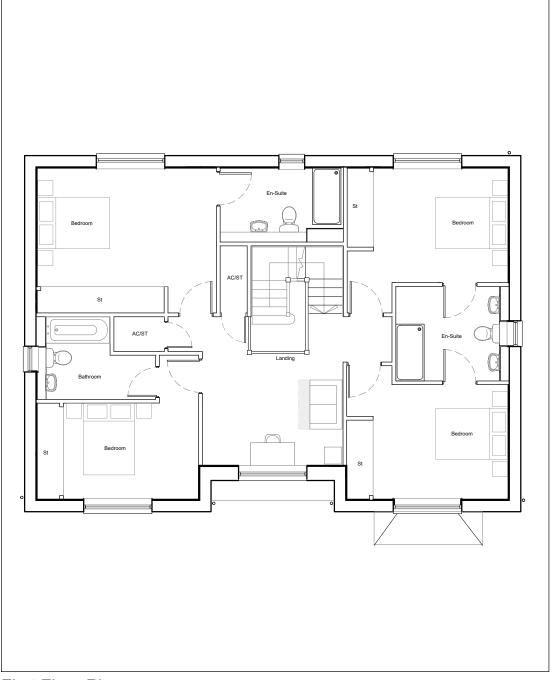

v Date Description

First Floor Plan 78.75m<sup>2</sup>

Roof Plan

# Plot 1 Total Area : 158.75m²/ 1708sq ft

Project Title

Proposed Residential Development

Drawing Descrip

Ground floor & First floor plans

r all specialist work, see relevant drawings.

his drawing and design are copyright of Clague LL

. But Builde

Ground Floor Plan 80m²

First Floor Plan 78.75m<sup>2</sup>

Roof Plan

# Plot 2 Total Area : 158.75m²/ 1708sq ft

Project Title

Proposed Residential Development

Drawing Descrip

Plot 2 Ground floor & First floor plans