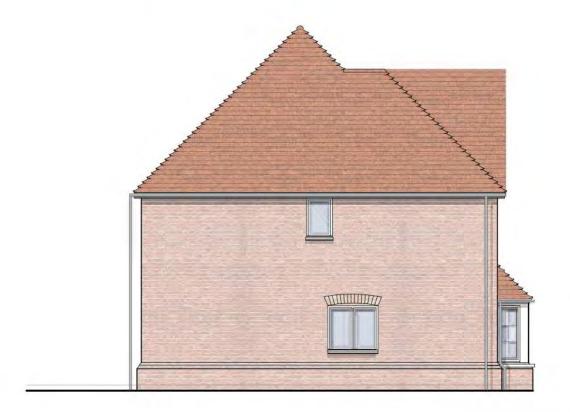

NOTE. Subject to Survey

Front Elevation

Right Side Elevation

Rear Elevation

Proposed Residential Development on Land at Roseacre, Holly Hill drive, Banstead, Surrey

NOTES:

Do Not Scale.

Report at decrepancies, errors and omissions.

# Plot 1 Total Area: 158.75m²/ 1708sq ft

Project Title

Proposed Residential Development

Plot 1 Elevations

Scale Drawn by
1:100 @A3 NS
Date Checked by
January 2022 CSS