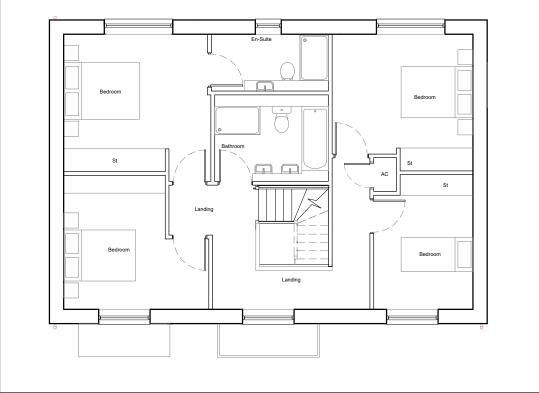

# Plot 1 Total Area : 158.75m²/ 1708sq ft

Project Title

Proposed Residential Development

Drawing Descrip

Ground floor & First floor plans