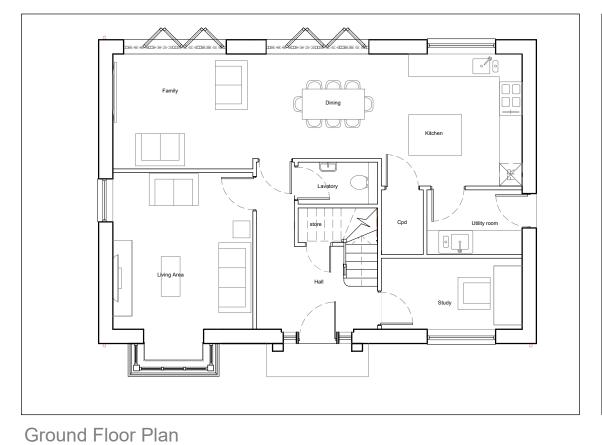

# Plot 1 Total Area : 158.75m²/ 1708sq ft

Project Title

Proposed Residential Development

Drawing Descrip

Ground floor & First floor plans